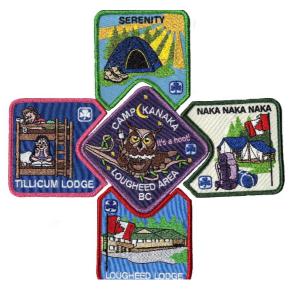

| Details                  | Price  | Quantity   | Total Price |
|--------------------------|--------|------------|-------------|
| Lougheed Area Crest      | \$1.50 |            |             |
| Camp Kanaka Centre Crest | \$1.50 |            |             |
| Serenity Crest           | \$1.50 |            |             |
| Naka Naka Naka Crest     | \$1.50 |            |             |
| Lougheed Lodge Crest     | \$1.50 |            |             |
| Tillicum Crest           | \$1.50 |            |             |
| Lougheed Area Pin        | \$1.50 |            |             |
|                          |        | TOTAL DUE: |             |